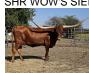

## **KDK DUTY'S DONATELLO**

Date of Birth: 10/05/2017 **Registration 1:** CAI310702 **Registration 2:** ITLA 277195

Sale Price:

Breeder: PISCES PARTNERS LP

An outstanding calf by one of our top 2015 heifers, Vargus' Venus. We think Donna's pedigree combining Drag Iron, M Arrow W, and Cowboy Casanova with the gorgeous twist genetics of Haley's Diamond and Wind Chime BL will be a home run. Gotta love the heart shape on her forehead! Keep an eye on this beauty!

76.7500 on 12/10/2022 TTT: Composite: 76.7500 on 12/10/2022





KDK DUTY'S DONATELLO



KDK VARGUS' VENUS









Courtesy of A&S Land & Cattle

CV COWBOY CASANOVA



FL RIO MAXINE

COWBOY CHEX





Maximus ST





DRAG IRON



Wind Chime BL 135



M ARROW WOW



RRR Haley's Diamond 526