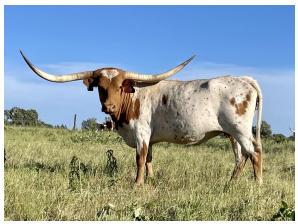

## **KDK DUTY'S DONATELLO**

Date of Birth: 10/05/2017 **Registration 1:** CAI310702 **Registration 2:** ITLA 277195

Sale Price:

Breeder: PISCES PARTNERS LP

An outstanding calf by one of our top 2015 heifers, Vargus' Venus. We think Donna's pedigree combining Drag Iron, M Arrow W, and Cowboy Casanova with the gorgeous twist genetics of Haley's Diamond and Wind Chime BL will be a home run. Gotta love the heart shape on her forehead! Keep an eye on this beauty!